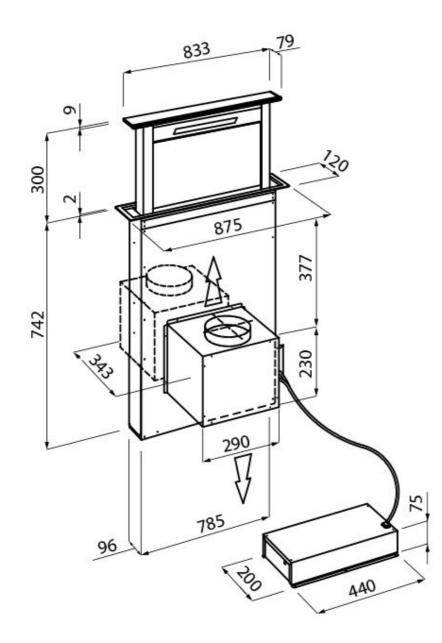

# DETAILS

| Coloring            | Black                                                      |
|---------------------|------------------------------------------------------------|
| Material            | Stainless steel + glass                                    |
| Texture             | Brushed in line                                            |
| Height from floor   | 300mm                                                      |
| Energy class        | A                                                          |
| Product details     | Filotop inserting                                          |
| Dimensions on plane | 875x120mm                                                  |
| Grease filters      | 2 grease adonized aluminium filtre                         |
| Operation           | Suction hood (filtering mode with optional carbon filters) |

# Foster ==

| Cut out          | 842x100 mm                                                                                                           |
|------------------|----------------------------------------------------------------------------------------------------------------------|
| Air exhaust hole | ø 120/150 mm                                                                                                         |
| Lighting         | LED Strip lighting (5W - 4.200 kelvin)                                                                               |
| Notes:           | The motor can be positioned frontally, on the back of the hood and in remote mode with the appropriate optional kit. |
| Air flow rate    | 760mc/h                                                                                                              |
| Motor power      | 275W                                                                                                                 |
| Hood type        | Table-top hood                                                                                                       |
| Type of commands | Touch Control                                                                                                        |
| Suction speed    | 4 operating speeds                                                                                                   |
| Notes:           | Fume exhaust ducts must have an internal diameter not lower than 120 mm                                              |