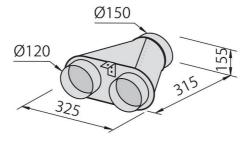

### **OPTIONAL ACCESSORIES**

**Carbon filters kit** 9700 460

Collector for 2 pipes 2523 000

Collector for 3 pipes 2524 000

**Collector for 4 pipes** 2525 000

Flexible silencing canalization 9700 602

Flexible silencing canalization 9700 603