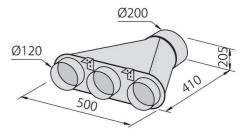

### **OPTIONAL ACCESSORIES**

**Carbon filters kit** 9700 460

Collector for 2 pipes 2523 000

Collector for 3 pipes 2524 000

**Collector for 4 pipes** 2525 000

Flexible silencing canalization 9700 602

Flexible silencing canalization 9700 603