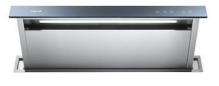

# Hood Ghost 90 Filotop

Hoods

Code: 2451 090

# DETAILS

| Coloring            | Black                                                      |
|---------------------|------------------------------------------------------------|
| Material            | Stainless steel + glass                                    |
| Texture             | Brushed in line                                            |
| Height from floor   | 300mm                                                      |
| Energy class        | A                                                          |
| Product details     | Filotop inserting                                          |
| Dimensions on plane | 875x120mm                                                  |
| Grease filters      | 2 grease adonized aluminium filtre                         |
| Operation           | Suction hood (filtering mode with optional carbon filters) |