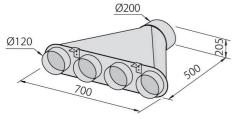

### **OPTIONAL ACCESSORIES**

**Carbon filters kit** 9700 460

Collector for 2 pipes 2523 000

Collector for 3 pipes 2524 000

**Collector for 4 pipes** 2525 000

Flexible silencing canalization 9700 602

Flexible silencing canalization 9700 603